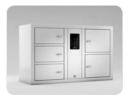

#### 7004 B

Value box with 4 storage compartments. Internal dimensions: 2 compartments: 260x200x255 mm

#### **Basic**

- Keypad for entering codes and programming.
- 500 unique codes per cabinet.
- Expandable by up to 15 cabinets from the Expansion series.
- Simple connection (230V).
- Steel, 1.5 mm.
- Powder coating.