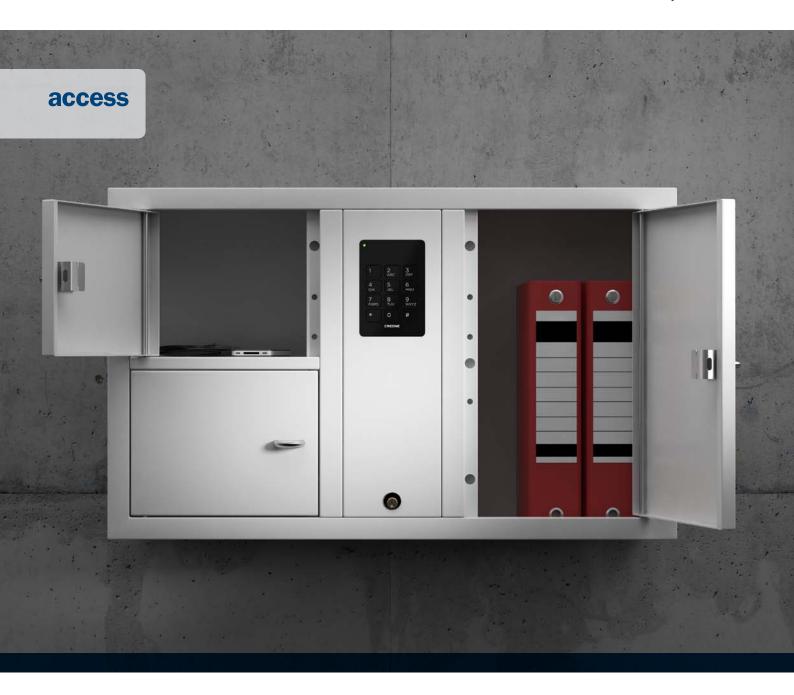

# ValueBox Basic. Control of valuables.

The Basic series is based on simplicity and security. All cabinets are equipped with a keypad for entering codes and programming. The green diode above the keypad indicates that the cabinet is active and blinks even faster when it is in service mode. The cabinets are available in various models with 2 to 6 compartments.

#### **Basic**

- Keypad for entering codes and programming.
- 500 unique codes per cabinet.
- Expandable by up to 15 cabinets from the Expansion series.
- Simple connection (230V).
- Steel, 1.5 mm.
- Powder coating.