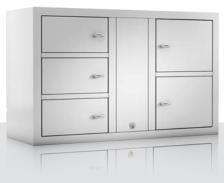

#### **Expansion**

- Can be connected to the B or S series main cabinet in any combination.
- Can be controlled directly using an external card reader.
- Lock, electromagnet 12V.
- Powder coating.
- Steel, 1.5 mm.

## Accessories (E)

· Alarm contacts.