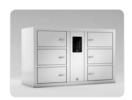

#### 7006 B

Value box with 6 storage compartments. Internal dimensions: 3 compartments: 260x125x255 mm

#### **Basic**

- Keypad for entering codes and programming.
- 500 unique codes per cabinet.
- Expandable by up to 15 cabinets from the Expansion series.
- Simple connection (230V).
- Steel, 1.5 mm.
- Powder coating.